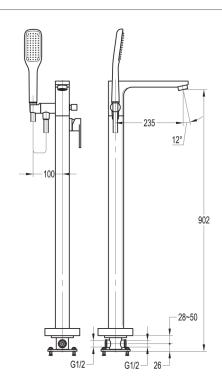

## SMART FLOOR STANDING TALL BATH AND SHOWER MIXER WITH SHOWER SET

Category: Range:

Weight:

**Bath Shower Mixers** 

Smart 28kg Guarantee: Sub Category: 10 year

Floor Mounted

Dimensions are in millimetres except thread sizes which are BSP imperial.