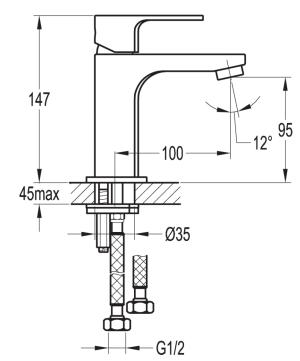

## SMART CLOAKROOM BASIN MIXER WITH CLICKER WASTE SET

Category: Range:

Weight:

Basin Mixers

Smart 20kg Guarantee: Sub Category: 10 year

Cloakroom Mixers

Dimensions are in millimetres except thread sizes which are BSP imperial.