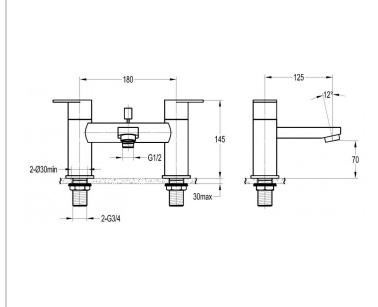

## SMART DECK MOUNTED BATH SHOWER MIXER WITH HAND SHOWER SET

Category: Range: Bath Shower Mixers

Smart

Guarantee: Sub Category: 10 year Deck Mounted

Dimensions are in millimetres except thread sizes which are BSP imperial.