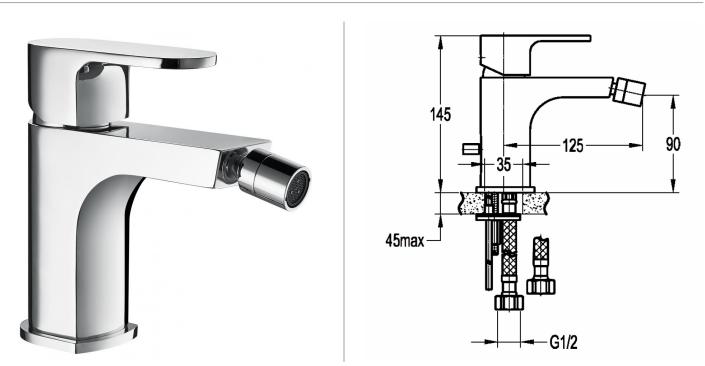

## SMART BIDET MIXER

Guarantee: Sub Category: 10 year Bidet Mixers Range:

Smart

Dimensions are in millimetres except thread sizes which are BSP imperial.

## Features

• The minimum operating pressure requirement for this product is 0.5 bar (MP)