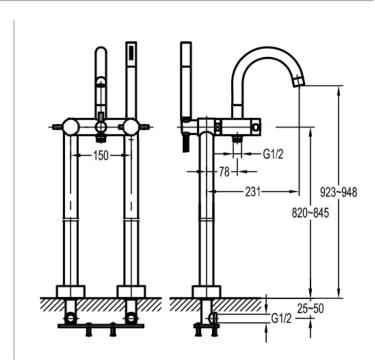

## LEVO FLOOR STANDING BATH AND SHOWER MIXER – MATT BLACK

Category: Range: Showering Levo

Guarantee: Sub Category: 15 year Bath taps

Dimensions are in millimetres except thread sizes which are BSP imperial.