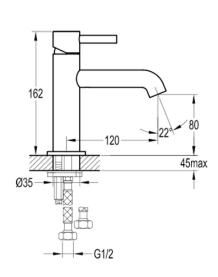

## LEVO MONO BASIN MIXER - MATT BLACK

Dimensions are in millimetres except thread sizes which are BSP imperial.