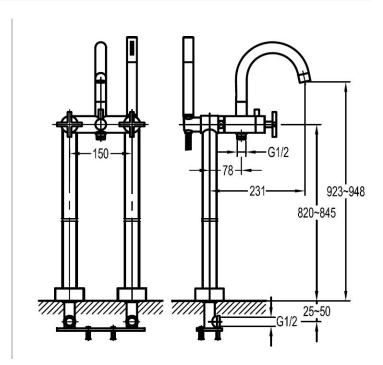

## LEVO FLOOR STANDING TALL BATH AND SHOWER MIXER WITH SHOWER SET

Category: Range: Floor Mounted Levo Guarantee: Sub Category: 10 year Bath Shower Mixers

Dimensions are in millimetres except thread sizes which are BSP imperial.