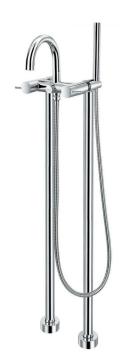

## LEVO FLOOR STANDING TALL BATH AND SHOWER MIXER WITH SHOWER SET

Category: Range: Floor Mounted Levo Guarantee: Sub Category: 10 year Bath Shower Mixers

Dimensions are in millimetres except thread sizes which are BSP imperial.