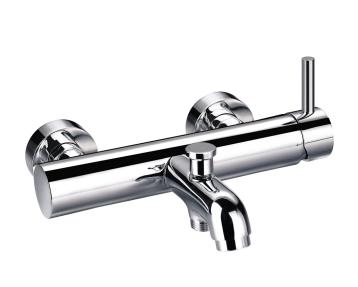

## LEVO WALL MOUNTED MANUAL SINGLE LEVER BATH AND SHOWER MIXER WITH HAND SHOWER SET

Category: Bath Shower Mixers

Range: Levo Weight: 24kg

Guarantee: Sub Category: 10 year Wall Mounted

Dimensions are in millimetres except thread sizes which are BSP imperial.