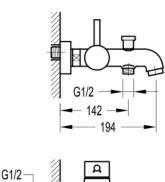

## LEVO WALL MOUNTED MANUAL SINGLE LEVER BATH AND SHOWER MIXER WITH HAND SHOWER SET

Category: Bath Shower Mixers

Range: Levo Weight: 24kg

Guarantee: Sub Category: 10 year Wall Mounted

Dimensions are in millimetres except thread sizes which are BSP imperial.