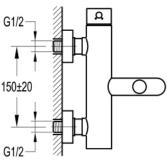

## LEVO WALL MOUNTED MANUAL SINGLE LEVER BATH AND SHOWER MIXER WITH HAND SHOWER SET

Category: Bath Shower Mixers

Range: Levo Weight: 24kg

Guarantee: Sub Category: 10 year Wall Mounted

Dimensions are in millimetres except thread sizes which are BSP imperial.