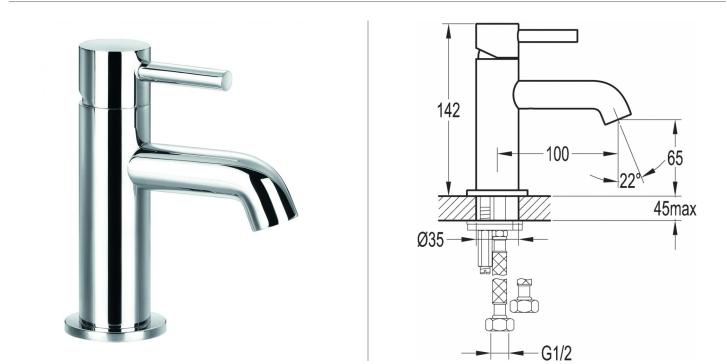

## TECHNICAL DATA SHEET LEVO CLOAKROOM BASIN MIXER WITH CLICKER WASTE SET

| Category: |
|-----------|
| Range:    |
| Weight:   |

Basin Mixers Levo 14kg

Guarantee: Sub Category: 10 year Cloakroom Mixers

Dimensions are in millimetres except thread sizes which are BSP imperial.