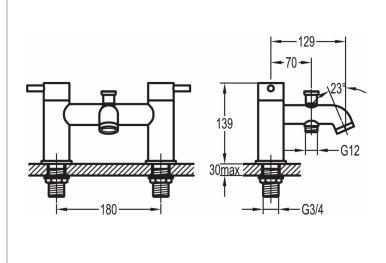

## LEVO DECK MOUNTED BATH/SHOWER MIXER WITH SHOWER SET

Category:

Range:

Weight:

**Bath Shower Mixers** 

Levo 17kg Guarantee: Sub Category: 10 year Deck Mounted

Dimensions are in millimetres except thread sizes which are BSP imperial.