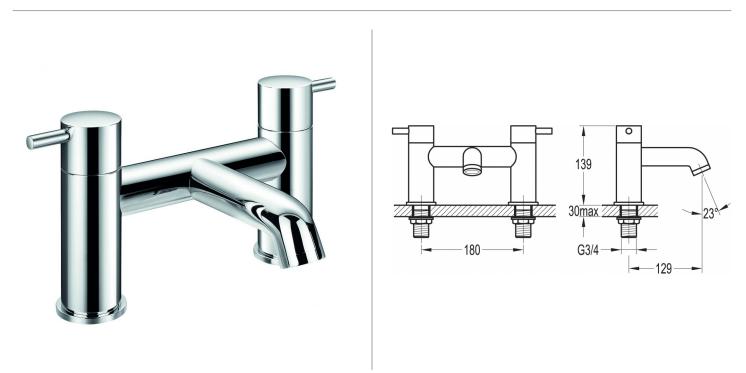

## TECHNICAL DATA SHEE

Category: Range: Weight: Bath Mixers Levo 13.5kg

Guarantee: Sub Category: 10 year Deck Mounted

Dimensions are in millimetres except thread sizes which are BSP imperial.