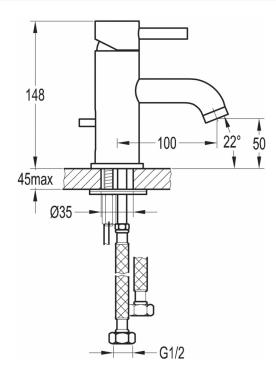

## LEVO BASIN MIXER WITH CLICKER WASTE SET

Category: Range:

Weight:

Basin Mixers Levo 22kg

Guarantee: Sub Category: 10 year Monobloc

Dimensions are in millimetres except thread sizes which are BSP imperial.