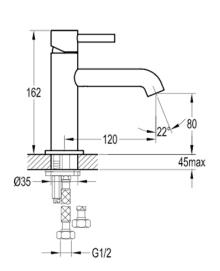

## LEVO 162MM SLIM MONO BASIN MIXER

Dimensions are in millimetres except thread sizes which are BSP imperial.