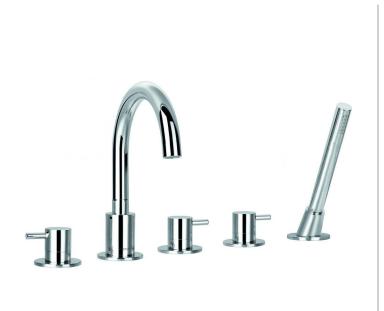

## LEVO 5-HOLE BATH AND SHOWER MIXER WITH SHOWER SET

Category: Range:

Weight:

**Bath Shower Mixers** 

Levo 28kg Guarantee: Sub Category: 10 year

**Deck Mounted** 

Dimensions are in millimetres except thread sizes which are BSP imperial.