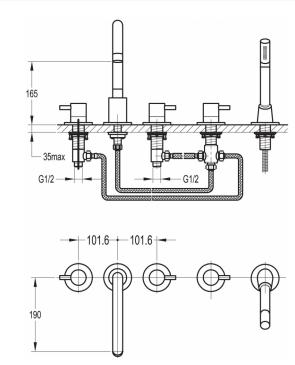

## LEVO 5-HOLE BATH AND SHOWER MIXER WITH SHOWER SET

Category: Range:

Weight:

**Bath Shower Mixers** 

Levo 28kg Guarantee: Sub Category: 10 year

**Deck Mounted** 

Dimensions are in millimetres except thread sizes which are BSP imperial.