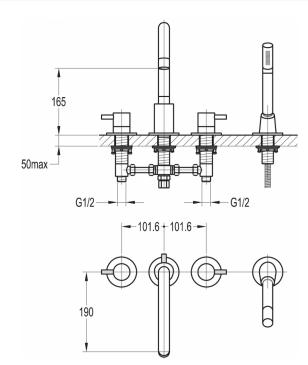

## LEVO 4-HOLE BATH AND SHOWER MIXER WITH SHOWER SET

Category: Bath Shower Mixers

Range: Levo Weight: 23kg

Guarantee: Sub Category: 10 year Deck Mounted

Dimensions are in millimetres except thread sizes which are BSP imperial.