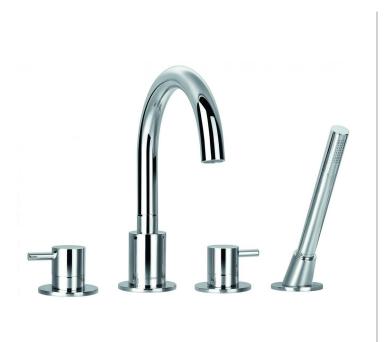

## LEVO 4-HOLE BATH AND SHOWER MIXER WITH SHOWER SET

Category: Bath Shower Mixers

Range: Levo Weight: 23kg

Guarantee: Sub Category: 10 year Deck Mounted

Dimensions are in millimetres except thread sizes which are BSP imperial.