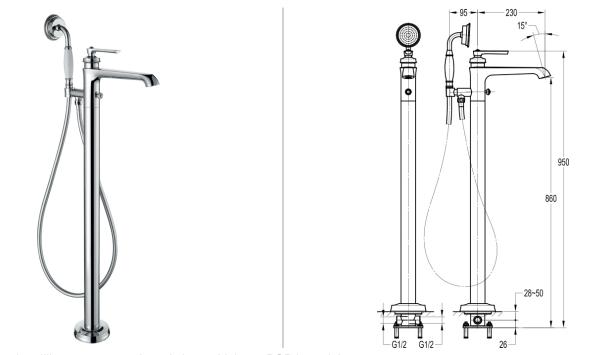

## TECHNICAL DATA SHEET LIBERTY FLOOR STANDING BATH AND SHOWER MIXER WITH SHOWER SET - CHROME

Dimensions are in millimetres except thread sizes which are BSP imperial.