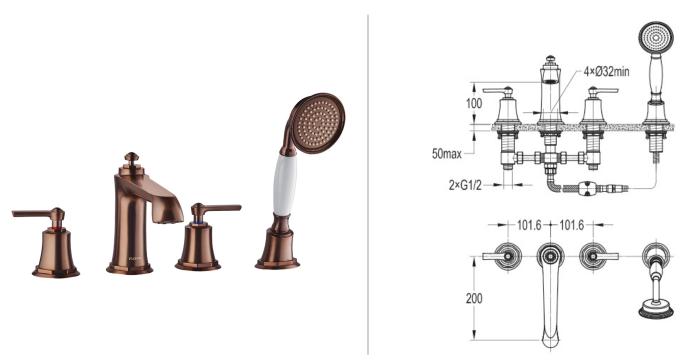

## LIBERTY 4-HOLE BATH AND SHOWER MIXER WITH SHOWER SET - ORB

Dimensions are in millimetres except thread sizes which are BSP imperial.