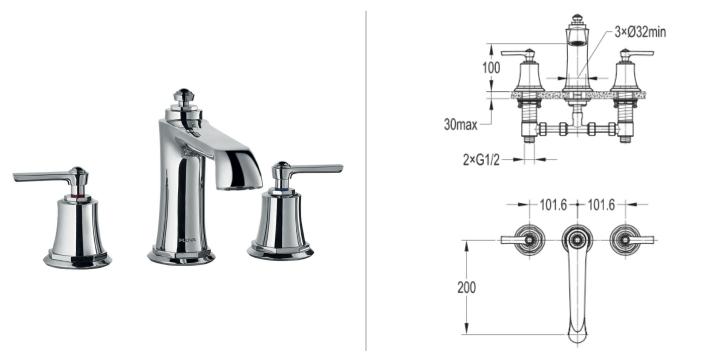

## TECHNICAL DATA SHEET LIBERTY 3-HOLE BATH FILLER - CHROME

Dimensions are in millimetres except thread sizes which are BSP imperial.