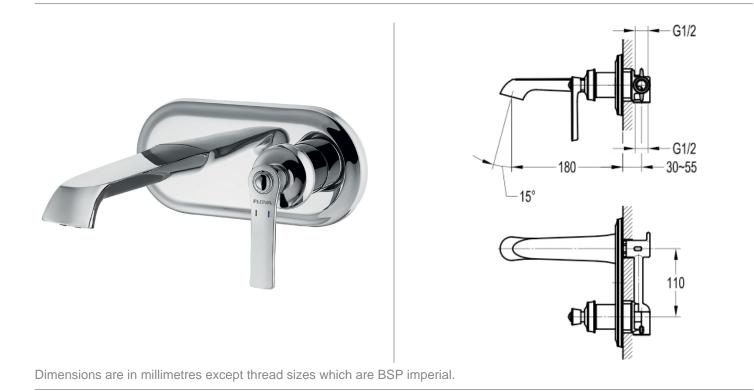

## TECHNICAL DATA SHEET LIBERTY CONCEALED BASIN MIXER WITH CLICKER WASTE SET - CHROME