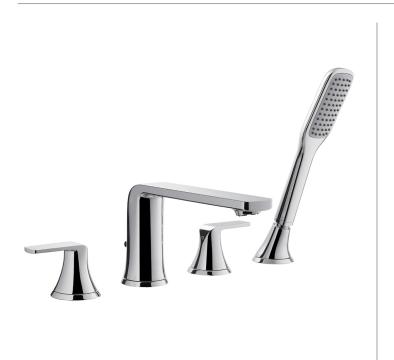

## FUSION 4-HOLE BATH AND SHOWER MIXER WITH SHOWER SET

Dimensions are in millimetres except thread sizes which are BSP imperial.