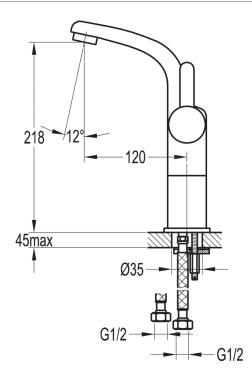

## ESSENCE MID HEIGHT BASIN MIXER WITH CLICKER WASTE SET

Category: Range:

Weight:

Basin Mixers Essence 15kg

Guarantee: Sub Category: 10 year

Concealed Manual

Dimensions are in millimetres except thread sizes which are BSP imperial.