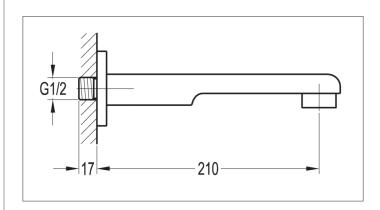

## **ESSENCE BATH SPOUT**

Category: Range: Weight:

**Bath Mixers** Essence 24kg

Guarantee: Sub Category: 10 year Spouts

Dimensions are in millimetres except thread sizes which are BSP imperial.