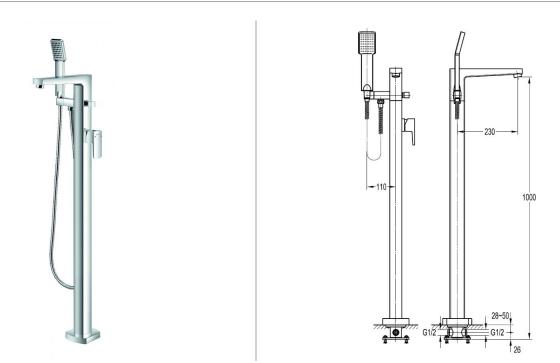

## TECHNICAL DATA SHEET DEKKA FLOOR STANDING TALL BATH AND SHOWER MIXER WITH SHOWER SET

Category: Range: Weight: Bath Shower Mixers Dekka 27kg Guarantee: Sub Category: 10 year Floor Mounted

Dimensions are in millimetres except thread sizes which are BSP imperial.