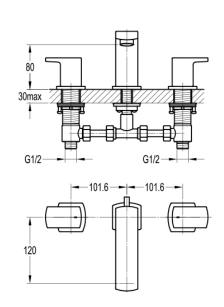

## **DEKKA 3-HOLE BATH FILLER**

**Bath Mixers** 

Category: Range:

Range: Dekka Weight: 26kg Guarantee: Sub Category: 10 year Deck Mounted

Dimensions are in millimetres except thread sizes which are BSP imperial.