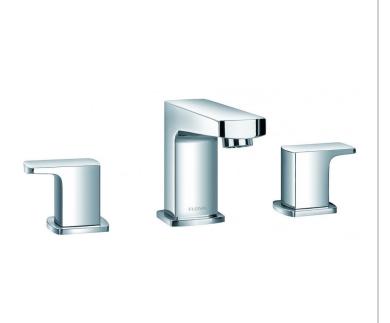

## **DEKKA 3-HOLE BATH FILLER**

**Bath Mixers** 

Category: Range:

Range: Dekka Weight: 26kg Guarantee: Sub Category: 10 year Deck Mounted

Dimensions are in millimetres except thread sizes which are BSP imperial.