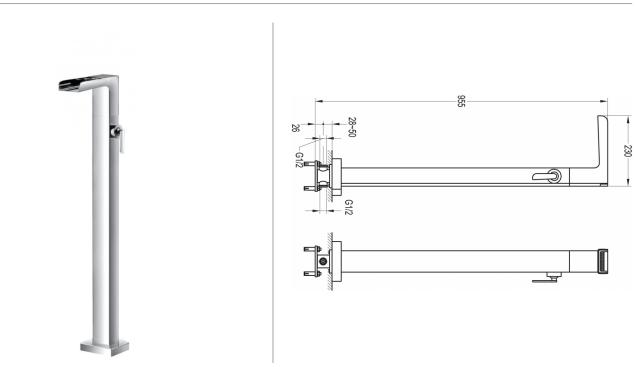

## TECHNICAL DATA SHEE CASCADE FLOOR STANDING TALL BATH FILLER

Category: Range: Weight: Bath Mixers Cascade 24.5kg

Guarantee: Sub Category: 10 year Floor Mounted

Dimensions are in millimetres except thread sizes which are BSP imperial.