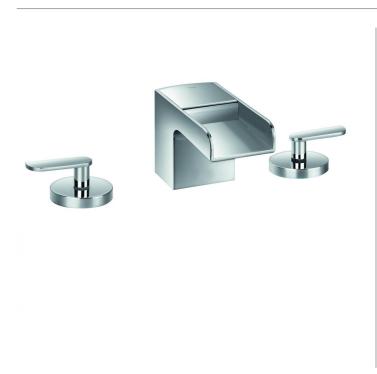

## CASCADE 3-HOLE BASIN MIXER WITH CLICKER WASTE SET

Category: Range: Weight: Basin Mixers Cascade 18.5kg

Guarantee: Sub Category: 10 year 3 Piece

Dimensions are in millimetres except thread sizes which are BSP imperial.