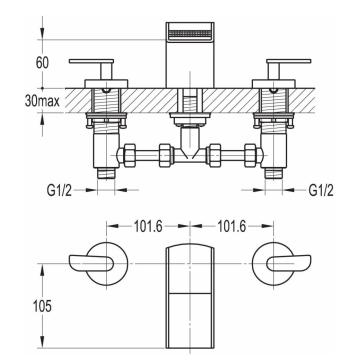

## CASCADE 3-HOLE BASIN MIXER WITH CLICKER WASTE SET

Category: Range: Weight: Basin Mixers Cascade 18.5kg

Guarantee: Sub Category: 10 year 3 Piece

Dimensions are in millimetres except thread sizes which are BSP imperial.