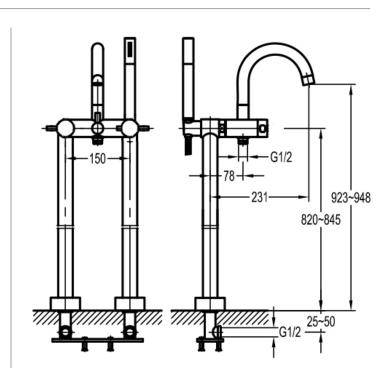

## LEVO FLOOR STANDING BATH AND SHOWER MIXER - BRUSHED NICKEL

Dimensions are in millimetres except thread sizes which are BSP imperial.