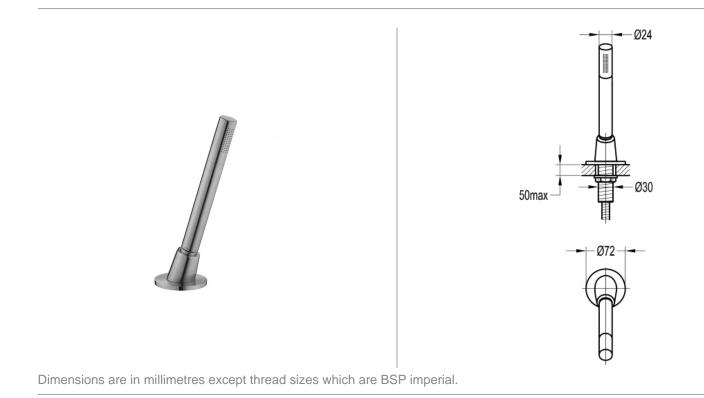

## **BN-ANDMS** TECHNICAL DATA SHEET ROUND DECK MOUNTED PULL OUT SHOWER SET -

PRODUCT CODE

## **BRUSHED NICKEL**



## Notes

Our guarantee is subject to the product having been installed, used and maintained in accordance with our instructions. All working parts (such as hinges, ceramic disks, cartridges, seals and cistern fittings), which are subject to normal wear and tear, are covered for 36 months from proof of purchase date. Our guarantee applies to the original purchaser and is nontransferable. Our guarantee is only applicable in the UK and ROI. This does not affect your statutory rights.

We recommend that a pressure reducing valve is fitted in installations where the water supply pressure exceeds 3 bar. Pressure in excess of 3 bar could reduce the working life of this product and invalidate the guarantee.

Information is provided for guidance only and is non-binding. All measurements are appr