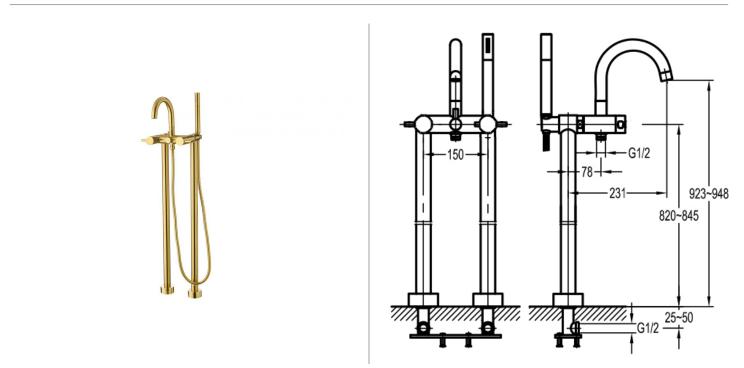

PRODUCT CODE BB-LVTBSM

## TECHNICAL DATA SHEET LEVO FLOOR STANDING BATH AND SHOWER MIXER -BRUSHED GOLD

Dimensions are in millimetres except thread sizes which are BSP imperial.