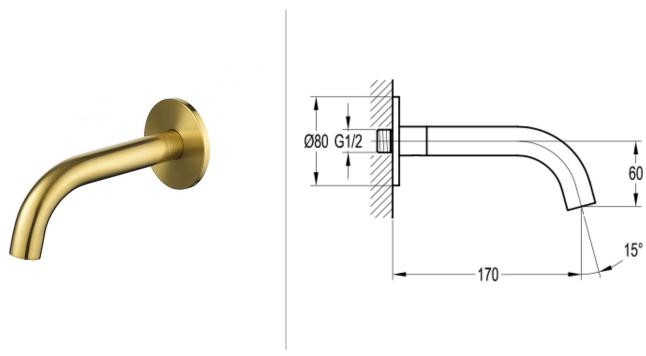

## 170MM BRASS WALL MOUNTED BATH SPOUT - BRUSHED BRASS

Dimensions are in millimetres except thread sizes which are BSP imperial.