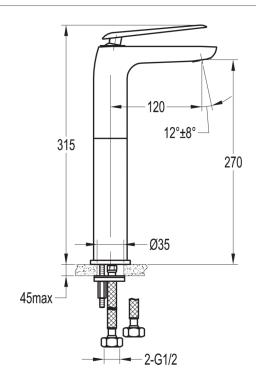

## ALLORE TALL BASIN MIXER WITH CLICKER WASTE SET

Category: Range: Basin Mixers Allore Guarantee: Sub Category: 10 year Monobloc

Dimensions are in millimetres except thread sizes which are BSP imperial.