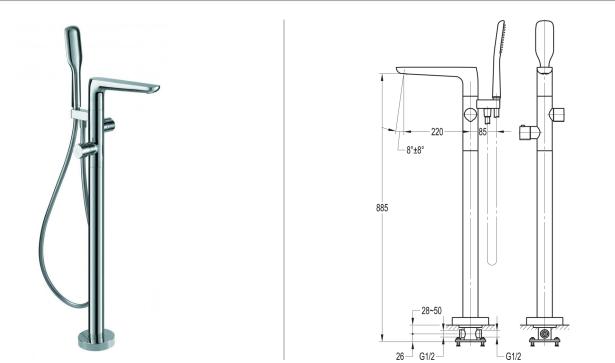

## TECHNICAL DATA SHEET ALLORE FLOOR STANDING SINGLE LEVER BATH AND SHOWER MIXER WITH SHOWER SET

Category: Range: Bath Shower Mixers Allore

Guarantee: Sub Category: 10 year Floor Mounted

Dimensions are in millimetres except thread sizes which are BSP imperial.

## Features

• The minimum operating pressure requirement for this product is 0.5 bar (MP)