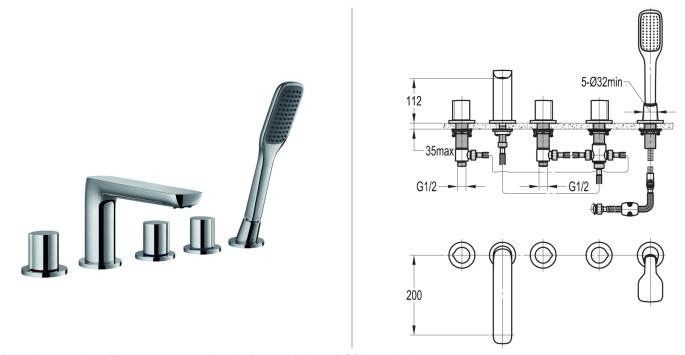

## TECHNICAL DATA SHEET ALLORE 5-HOLE BATH AND SHOWER MIXER WITH SHOWER SET

Category: Range: Bath Shower Mixers Allore Guarantee: Sub Category: 10 year Deck Mounted

Dimensions are in millimetres except thread sizes which are BSP imperial.