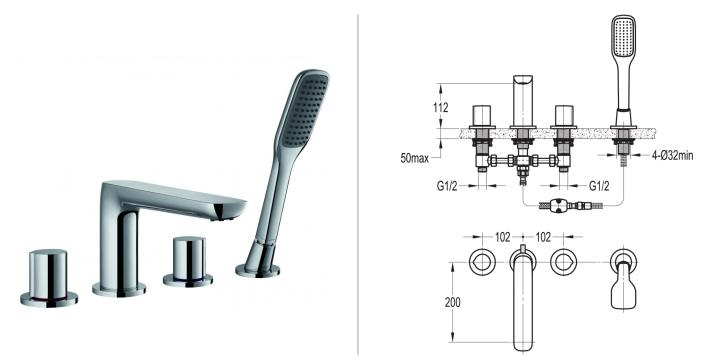

## ALLORE 4-HOLE BATH AND SHOWER MIXER WITH SHOWER SET

Category: Range: Bath Shower Mixers Allore Guarantee: Sub Category: 10 year Deck Mounted

Dimensions are in millimetres except thread sizes which are BSP imperial.

## **Features**

The minimum operating pressure requirement for this product is 0.5 bar (MP)