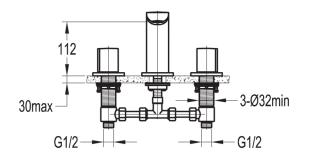

## ALLORE 3-HOLE BATH MIXER

Category: Range:

**Bath Mixers** Allore

Guarantee: Sub Category:

10 year **Deck Mounted** 

Dimensions are in millimetres except thread sizes which are BSP imperial.