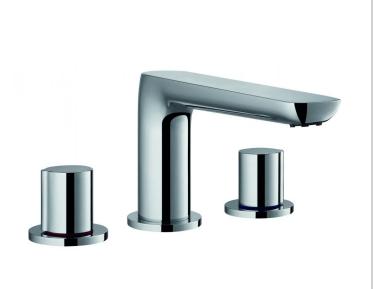

## ALLORE 3-HOLE BATH MIXER

Category: Range:

**Bath Mixers** Allore

Guarantee: Sub Category:

10 year **Deck Mounted** 

Dimensions are in millimetres except thread sizes which are BSP imperial.