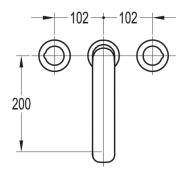

## ALLORE 3-HOLE BATH MIXER

Category: Range:

**Bath Mixers** Allore

Guarantee: Sub Category:

10 year **Deck Mounted** 

Dimensions are in millimetres except thread sizes which are BSP imperial.