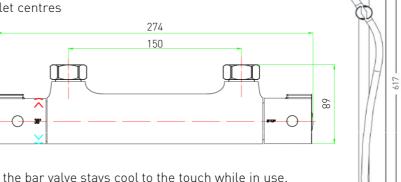

**Dimensions for Fitting:** 150mm inlet centres

### Additional Information

- Unique Cool Chrome technology ensures the bar valve stays cool to the touch while in use.
- Dual control Flow and temperature are controlled separately, giving accurate control of both
- Thermostatic cartridge maintains showering temperature to +/- 1°C by compensating for changes in the incoming water temperature and pressure giving the stable outlet temperature
- Factory set to a maximum of 38°C to eliminate the ability to select an unsafe temperature this is adjustable to suit user preference and up to a maximum of 46°C.
- Flow control handle incorporates an eco button to save water, this can be overridden by the user.
- Supplied with WMNT10 C fast fit connections.
- Supplied with 1.5m hose, riser rail, hose retainer and multi function handset with rub clean nozzles.
- Chrome plated to BS EN 248