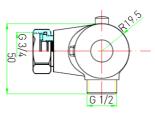

## **Product** Specification

**Product Code:** FZ SHXMMCTFF C

Finish: Chrome Product Type: Contemporary

Construction:Body is of brass constructionValve Type:¼ Turn ½" ceramic disc valveCartridge Type:Thermostatic Cartridge

Supply: Suitable for all plumbing systems (Preferably balanced)

**Inlet Connections:** 15mm compression connections

Outlet Connection:  $G \frac{1}{2}$ 

Working Pressures: Min 0.2bar, Max 5.0bar

Maximum Static Pressure 10.0bar