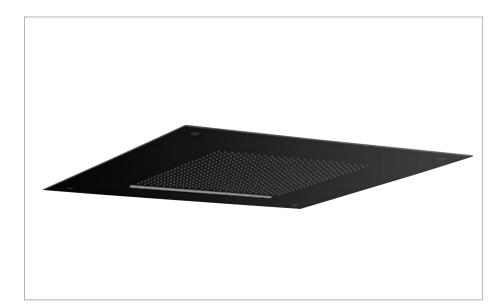

### DESCRIPTION

Tranquil 500mm Recessed Shower Head Matt Black with Waterfall

| MAX. PRESSURE  |     | 5 Bar    |           |
|----------------|-----|----------|-----------|
|                |     |          |           |
| PRESSURE (BAR) |     | FLOWRATE |           |
| PRESSURE (DAR) |     | RAIN     | WATERFALL |
| LOW            | 0.2 | 0.0      | 0.0       |