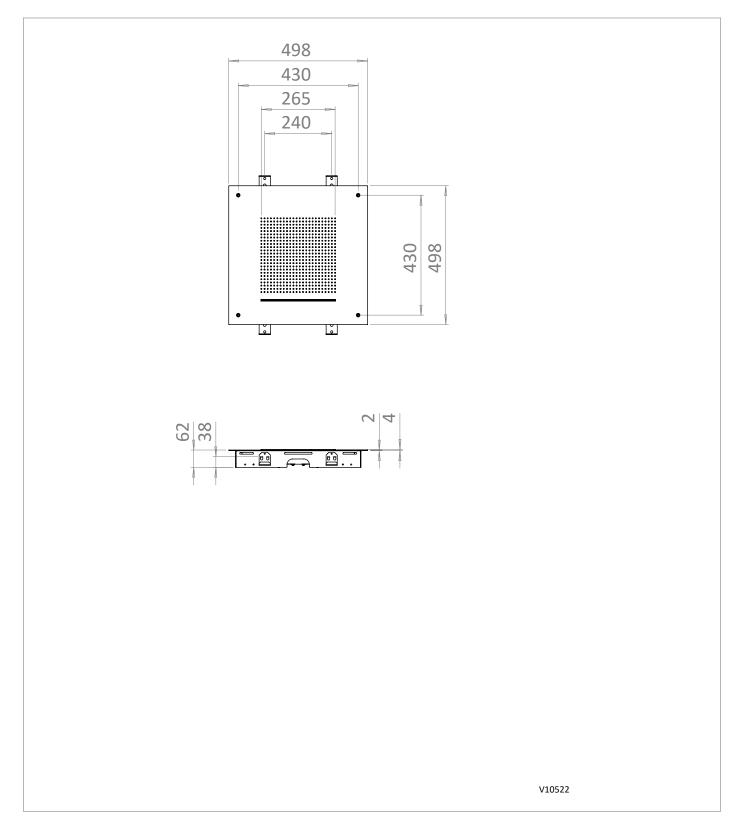

## **TECHNICAL DIMENSIONS**

Dimensions in mm unless otherwise specified. Tolerances (per material type) apply.