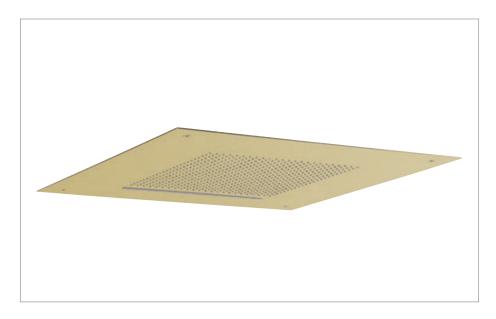

## **PRODUCT DATA SHEET**

PRODUCT CODE FH510F

RANGE

FIXED HEADS

DESCRIPTION

Tranquil 500mm Recessed Shower Head Brushed Brass with Waterfall

| MIN. PRESSURE  |     | 0.1 Bar  |           |
|----------------|-----|----------|-----------|
| MAX. PRESSURE  |     | 5 Bar    |           |
| PRESSURE (BAR) |     | FLOWRATE |           |
|                |     | RAIN     | WATERFALL |
| LOW            | 0.2 | 0.0      | 0.0       |
| MID            | 0.5 | 0.0      | 0.0       |
| HIGH           | 1   | 9.5      | 12.51     |
|                | 2   | 12.37    | 15.44     |
|                | 4   | 12.6     | 16.47     |
|                | 5   | 12.5     | 16.81     |