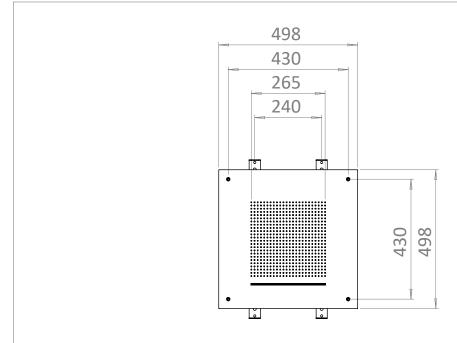

## **TECHNICAL DIMENSIONS**

Dimensions in mm unless otherwise specified.

Tolerances (per material type) apply.

V10522