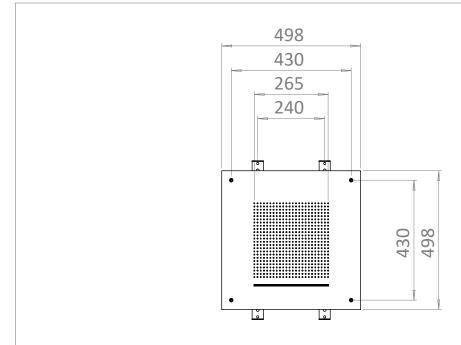

## **TECHNICAL DIMENSIONS**

Dimensions in mm unless otherwise specified.

Tolerances (per material type) apply.

V10522