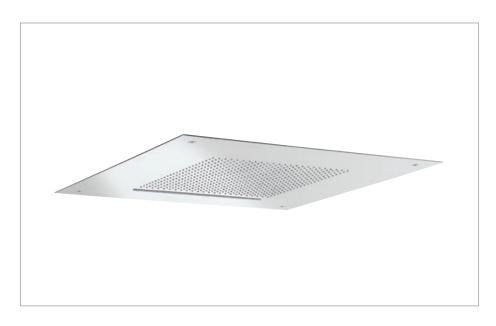

## **PRODUCT DATA SHEET**

PRODUCT CODE FH510C

RANGE FIXED HEADS

DESCRIPTION

Tranquil 500mm Recessed Shower Head Chrome with Waterfall

| MIN. PRESSURE  |     | 0.1 Bar  |           |
|----------------|-----|----------|-----------|
| MAX. PRESSURE  |     | 5 Bar    |           |
| PRESSURE (BAR) |     | FLOWRATE |           |
|                | •   | RAIN     | WATERFALL |
| LOW            | 0.2 | 0.0      | 0.0       |
| MID            | 0.5 | 0.0      | 0.0       |
| HIGH           | 1   | 9.5      | 12.51     |
|                | 2   | 12.37    | 15.44     |
|                | 4   | 12.6     | 16.47     |
|                | 5   | 12.5     | 16.81     |