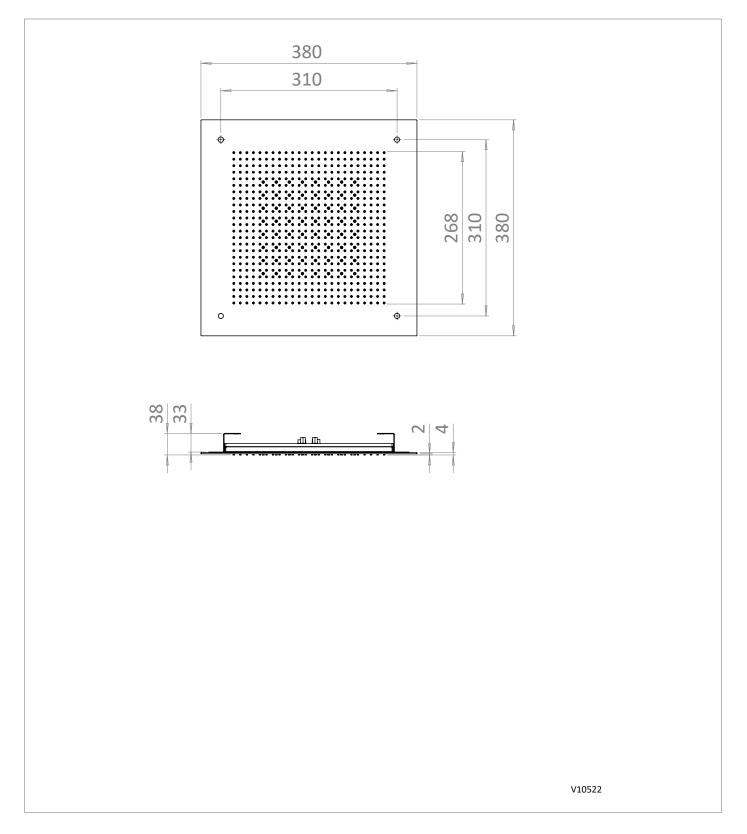

## **TECHNICAL DIMENSIONS**

Dimensions in mm unless otherwise specified. Tolerances (per material type) apply.