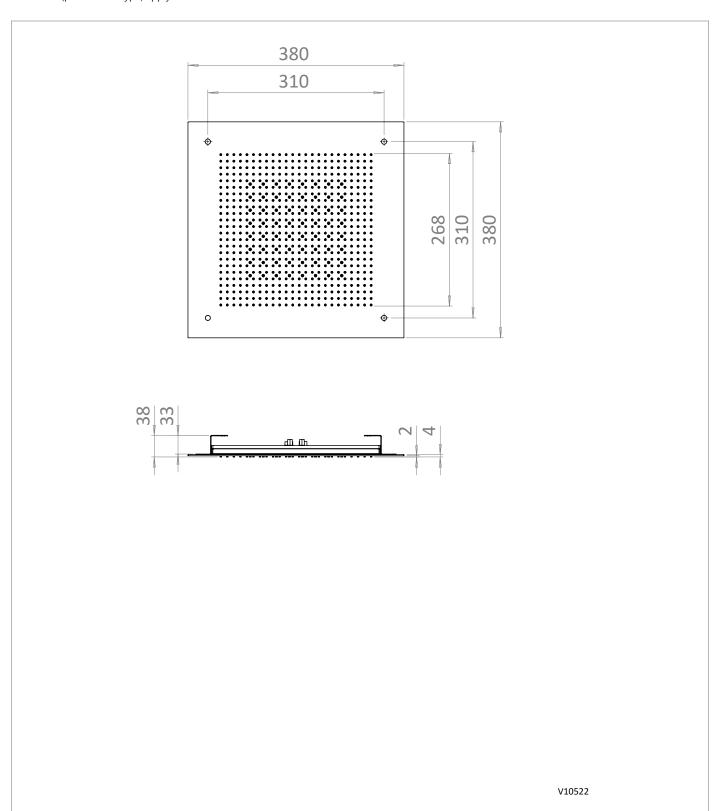

## **TECHNICAL DIMENSIONS**

Dimensions in mm unless otherwise specified.

Tolerances (per material type) apply.