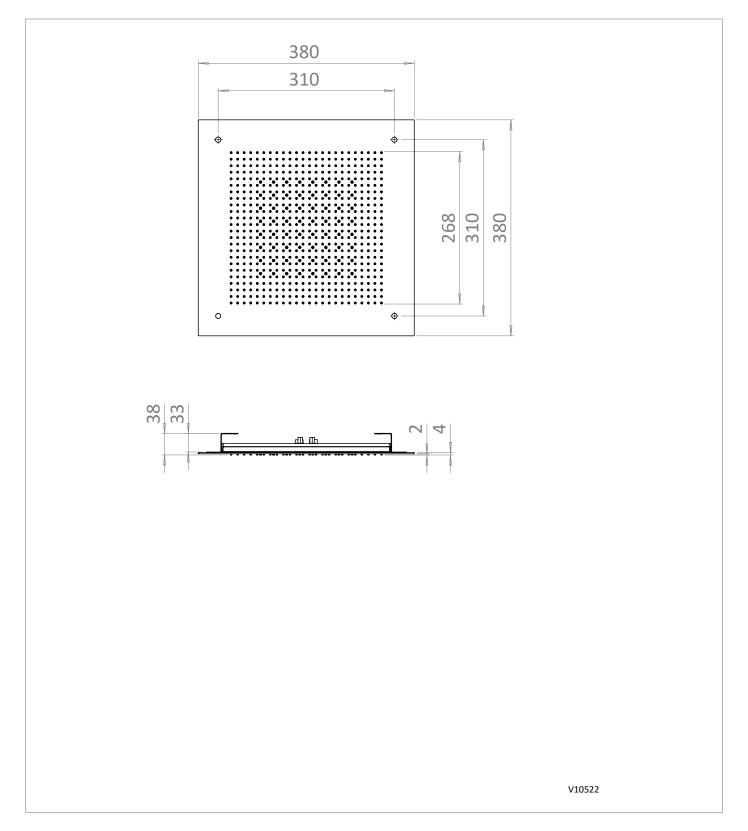

### **TECHNICAL DIMENSIONS**

Dimensions in mm unless otherwise specified. Tolerances (per material type) apply.