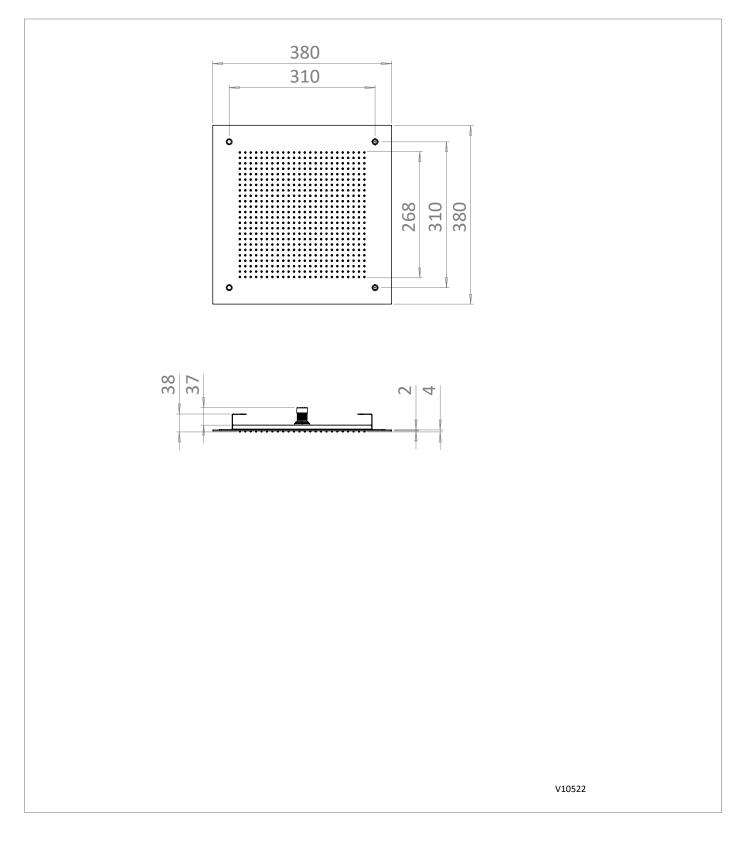

## **TECHNICAL DIMENSIONS**

Dimensions in mm unless otherwise specified. Tolerances (per material type) apply.