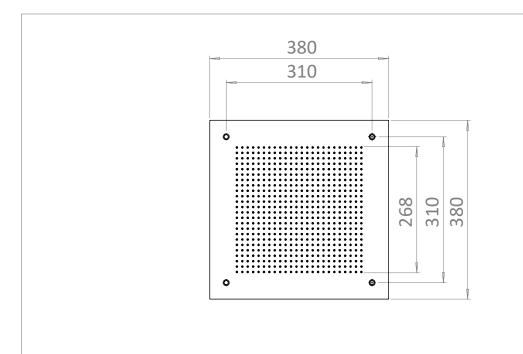

## **TECHNICAL DIMENSIONS**

Dimensions in mm unless otherwise specified.

Tolerances (per material type) apply.

V10522