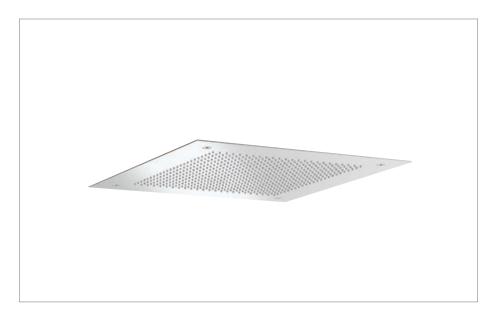

## **PRODUCT DATA SHEET**

PRODUCT CODE FH381C

RANGE FIXED HEADS

DESCRIPTION

Tranquil 380mm Recessed Shower Head Chrome

| MIN. PRESSURE  |     | 0.1 Bar  |
|----------------|-----|----------|
| MAX. PRESSURE  |     | 5 Bar    |
| PRESSURE (BAR) |     | FLOWRATE |
| LOW            | 0.2 | 0.0      |
| MID            | 0.5 | 0.0      |
| HIGH           | 1   | 9.5      |
|                | 2   | 12.37    |
|                | 4   | 12.6     |
|                | 5   | 12.5     |