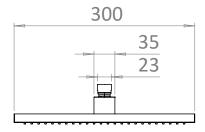

## **TECHNICAL DIMENSIONS**

Dimensions in mm unless otherwise specified.

Tolerances (per material type) apply.

V10522