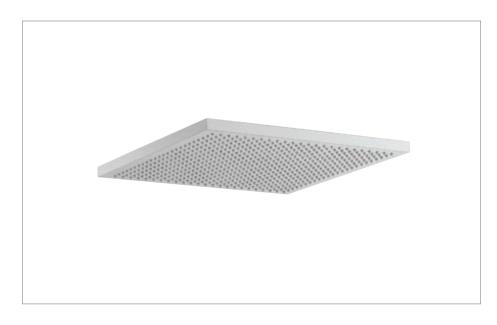

## **PRODUCT DATA SHEET**

PRODUCT CODE FH340V

RANGE

**FIXED HEADS** 

DESCRIPTION

Tranquil 300mm Shower Head Stainless Steel Effect

| MIN. PRESSURE  |     | 0.1 Bar  |
|----------------|-----|----------|
| MAX. PRESSURE  |     | 5 Bar    |
| PRESSURE (BAR) |     | FLOWRATE |
| LOW            | 0.2 | 0.0      |
| MID            | 0.5 | 0.0      |
| HIGH           | 1   | 10.1     |
|                | 2   | 13.59    |
|                | 4   | 15.46    |
|                | 5   | 15.04    |