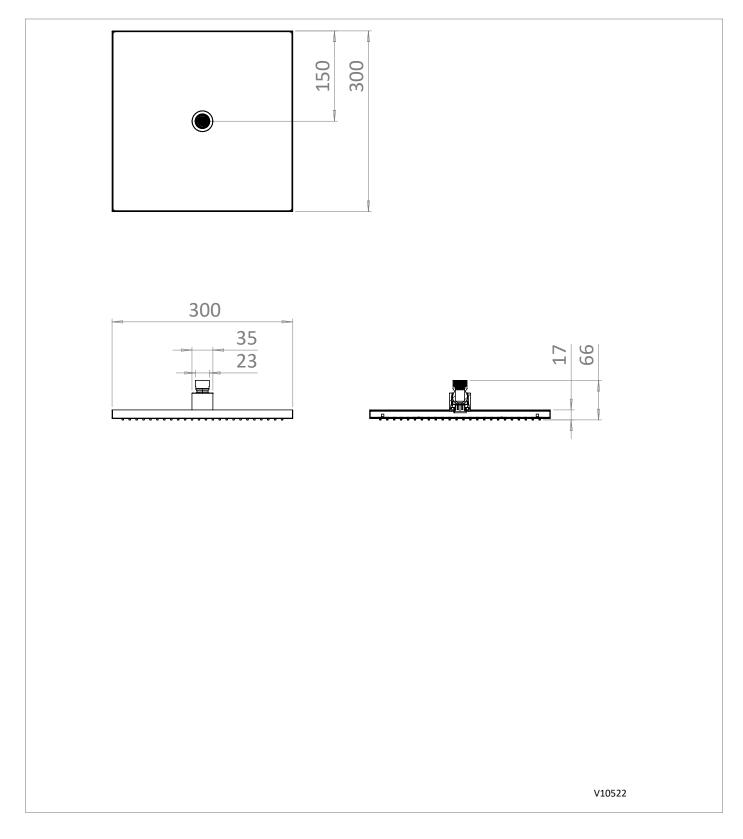

## **TECHNICAL DIMENSIONS**

Dimensions in mm unless otherwise specified. Tolerances (per material type) apply.