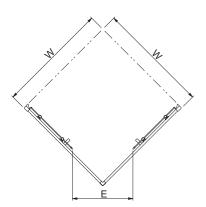

#### ES200 corner entry

| Product<br>Number | Description              | W - Nominal Width<br>mm | E - Entry Width<br>mm | W - Adjustment<br>mm |
|-------------------|--------------------------|-------------------------|-----------------------|----------------------|
| ES24300CP         | Corner Entry 800 x 800mm | 800                     | 400                   | 760-780              |
| E\$25300CP        | Corner Entry 900 x 900mm | 900                     | 470                   | 860-880              |

All measurements shown are in millimetres. Drawing sizes are not to scale.