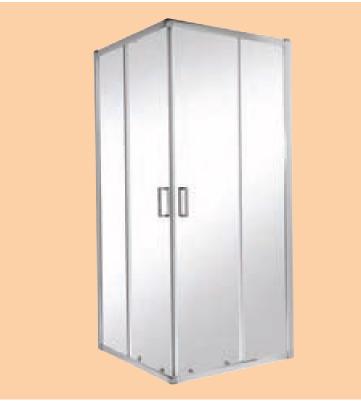

# es200 corner entry

6mm toughened safety glass click lock mechanism for quick assembly of horizontal profiles sliding doors swing out for easy cleaning

### corner entry

(All fixings and instructions included. Can be adjusted by 20mm each side.)