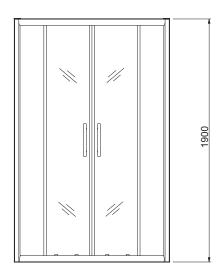

#### material

Aluminium frame, 6mm toughened safety glass.

## finish/colour

Polished silver frame, clear glass.