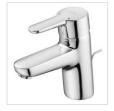

#### Illustrated

E7976 Concept Arc 55cm countertop washbasin, 1 taphole

B9915 Concept Blue washbasin mixer 1 hole with pop-up waste

\$8920 Trap 1 1/4in plastic resealing bottle, 75mm seal

#### **Configuration options**

A5648 CeraMix Blue single lever one hole basin mixer with

pop-up waste

A5900 TMV Thermostatic mixing valve 15mm