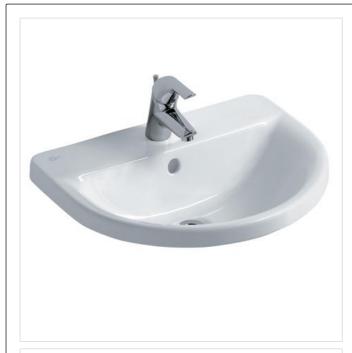

# **Concept Arc 55cm Countertop Washbasin, 1 Taphole**

#### Illustrated

E7976 Concept Arc 55cm countertop washbasin, 1 taphole

B9915 Concept Blue washbasin mixer 1 hole with pop-up waste

\$8920 Trap 1 1/4in plastic resealing bottle, 75mm seal

#### Weights

E7976 15.95KG Self-rimming for drop-in installation as per template supplied and joint sealed with waterproof sealant (not supplied)