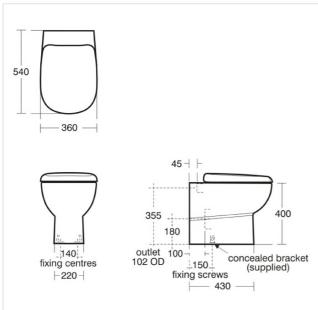

### **Special Notes**

WC pan screwed to floor using concealed brackets (not supplied). Joint to wall sealed using

waterproof sealant (not supplied).