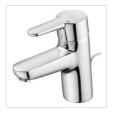

#### Illustrated

E5027 Concept Cube 42cm Countertop basin, No tap deck with

overflow

**B9915** Concept Blue washbasin mixer 1 hole with pop-up waste

S8910 Trap 1 1/4in plastic bottle, 75mm seal