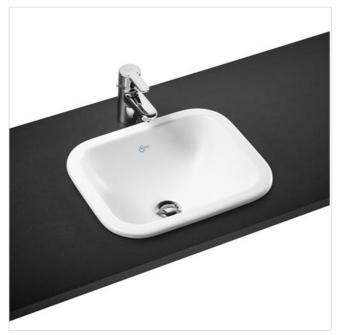

# **Concept Cube 42cm Countertop Washbasin No Tap Deck**

#### Illustrated

E5027 Concept Cube 42cm Countertop basin, No tap deck with

overflow

**B9915** Concept Blue washbasin mixer 1 hole with pop-up waste

S8910 Trap 1 1/4in plastic bottle, 75mm seal